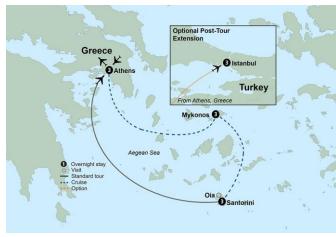

#### **ITINERARY AT A GLANCE**

| Day 1      | Overnight Flight                            |
|------------|---------------------------------------------|
| Days 2, 3  | Titania Hotel Athens, Athens                |
| Days 4 – 6 | San Marco Hotel, Mykonos                    |
| Days 7 – 9 | El Greco Hotel, Santorini                   |
| Day 10     | Titania Hotel Athens, Athens                |
|            | On some dates alternate hotels may be used. |

**Day 2: Thursday, September 26, 2024 Athens, Greece - Tour Begins** Begin your journey in Athens, the immortalized capital of Greece. Meet your fellow travelers at a local taverna in the city's historic district, indulging in local cuisine and wine with traditional Greek entertainment. (*D*)

**Day 3: Friday, September 27, 2024 Athens** See the best of Athens with a local expert who highlights the city's ancient roots on a comprehensive panoramic tour. Make your way along the world-renowned monuments, including the Temple of Zeus, the Parliament, the Tomb of the Unknown Soldier, and the Olympic Stadium. Step into the past on a tour of the legendary Acropolis, an ancient complex housing a collection of temples. Admire the breathtaking view of the city below and discover the country's beloved icon: the illustrious Parthenon. Make the most of an evening at leisure. (*B*)

#### Day 4: Saturday, September 28, 2024 Athens -

**Mykonos** Start your day aboard a sleek, high-speed boat ride to Mykonos, an island paradise surrounded by the crystal-clear Aegean Sea. Start your island stay with an exploration of Chora, Mykonos' Old Town, where you discover its winding lanes independently. In the afternoon, check in to your hotel for a relaxing 3-night stay. From sandy beaches and seaside cafes to street musicians and a never-ending nightlife scene, Mykonos offers limitless opportunities to kick back and enjoy the island's irresistible lifestyle. (*B*, *D*)

**Day 7: Tuesday, October 1, 2024 Mykonos - Santorini** Your journey continues to Santorini, the Eden-like island where blue-domed rooftops and gentle ocean waves

Double \$5,749;Double \$5,199\*Single \$7,049;Single \$6,499;Triple \$5,699Triple \$5,149

**Day 10: Friday, October 4, 2024 Santorini - Athens** Depart the islands and fly back to Athens for your final night in Greece. Toast to the end of your sun-filled getaway at a farewell dinner. (B, D)