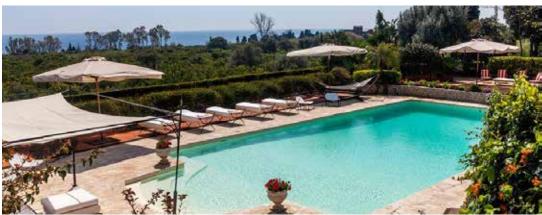

**Deluxe Double:** Spacious and bright, these classically appointed rooms are in Casale, the main building.

All rooms include air conditioning, iPod docking station, and en suite bathroom.

Property Amenities: Fine dining that features locally sourced ingredients, complimentary Wi-Fi, large sitting area with open fireplace, televisions in the living area of the main house and in the Casa all'Olmo, outdoor pool and Jacuzzi, colorful gardens, and fitness room. (NOTE: this property does not have an elevator.)