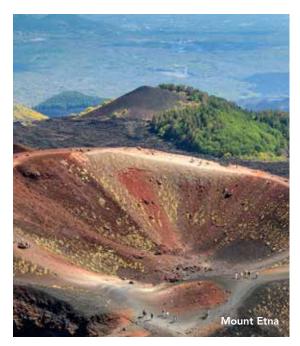

### Day 7: Mount Etna (B,L,D)

Siracusa / Ortigia

Visit to highest active volcano in Europe and UNESCO World Heritage Site or leisure time at the hotel, lunch and wine tasting at Donnafugata winery Overnight: Don Arcangelo all'Olmo

### Discover

- Spend time exploring the coastal towns of Taormina and Siracusa—including a stop at a local outdoor market.
- Visit Sicily's archaeological masterpieces—the ancient theatres of Taormina and Siracusa, and the UNESCO World Heritage Site of Villa Romana del Casale mosaics in Piazza Armerina.
- Explore Mount Etna, a natural marvel and UNESCO World Heritage Site.
- Day after day, experience the fusion of tradition and modernity, and see for yourself how Greek, Roman, Byzantine, Arab, Norman, German, French, and Spanish influences have formed this magnificent island of fertility.