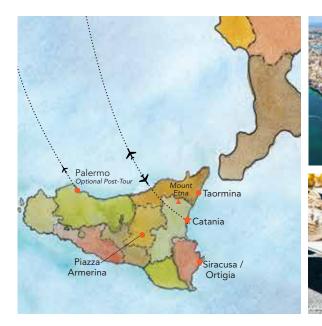

### Your 9-Day Itinerary (subject to change)

- Day 1: En route from U.S.
- Day 2: Arrive in Catania, Sicily / Giarre (R,D) Welcome dinner Overnight: Don Arcangelo all'Olmo
- Day 3: Taormina (B,D) Guided city walk, ancient Greek Theatre, Corso Umberto stroll, leisure time Overnight: Don Arcangelo all'Olmo
- Day 4: Piazza Armerina (B,L,D) Guided visit to UNESCO World Heritage Site of Villa Romana del Casale, 4th-century Roman mosaics Overnight: Don Arcangelo all'Olmo
- Day 5: Viagrande / Catania (B,L,D) Outdoor market visit, cooking class, wine tasting at Benanti winery (winner of over 80 awards since 1994) Overnight: Don Arcangelo all'Olmo

Orbridge

Enjoy Sicily's fascinating and bustling capital, Palermo. The city, which is over 2,700 years old, is rich in history, culture, art, music, and gourmet cuisine. Also visit the seaside village of Cefalù—home to just 14,000 residents and one of the most popular attractions near Palermo.

### Post-Tour Itinerary (subject to change)

- Day 9: Depart Taormina / Cefalù / Arrive in Palermo (L) Guided panoramic tour of Cefalù: the Duomo and beaches, evening at leisure Overnight: Grand Hotel Piazza Borsa
- Day 10: Palermo (B,L) Full-day guided walking city tour, inside visit to the Norman Palace, local puppet maker workshop private visit and show, Ballarò market, *No Mafia Tour* Overnight: Grand Hotel Piazza Borsa
- Day 11: Palermo / Depart for U.S. (B)